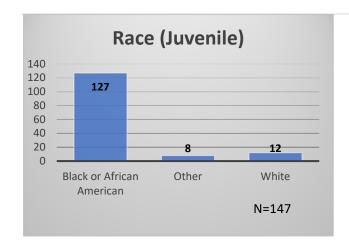

## Daily Data Dashboard – July 13, 2023 Demographics for JTDC Population Thursday Morning Midnight Count

Total # of probation Involved youth1: 1,244

<sup>&</sup>lt;sup>1</sup> Probation Active: Any youth who is pending sentencing with an active social history, has been formally placed on probation or supervision with Cook County Juvenile Probation on the date of the report.

<sup>\*</sup>Age, Gender and Race for Criminal Court population (N=1) is not represented in this report.

Data sources: cFive Supervisor – Probation Population and RMIS – JTDC Population