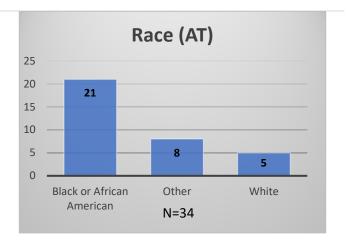

## Daily Data Dashboard – July 13, 2023 Demographics for JTDC Population Thursday Morning Midnight Count

Total # of probation Involved youth1: 1,244

<sup>&</sup>lt;sup>1</sup> Probation Active: Any youth who is pending sentencing with an active social history, has been formally placed on probation or supervision with Cook County Juvenile Probation on the date of the report.

<sup>\*</sup>Age, Gender and Race for Criminal Court population (N=1) is not represented in this report.

Data sources: cFive Supervisor – Probation Population and RMIS – JTDC Population