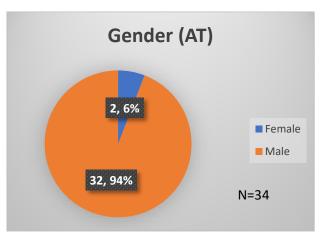

## Daily Data Dashboard – July 13, 2023 Demographics for JTDC Population Thursday Morning Midnight Count

Total # of probation Involved youth1: 1,244

<sup>&</sup>lt;sup>1</sup> Probation Active: Any youth who is pending sentencing with an active social history, has been formally placed on probation or supervision with Cook County Juvenile Probation on the date of the report.

<sup>\*</sup>Age, Gender and Race for Criminal Court population (N=1) is not represented in this report.

Data sources: cFive Supervisor – Probation Population and RMIS – JTDC Population