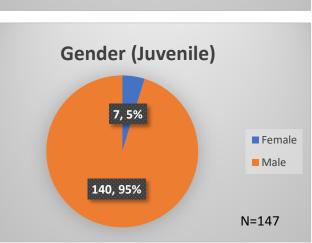

<sup>\*</sup>Age, Gender and Race for Criminal Court population (N=1) is not represented in this report.

Data sources: cFive Supervisor – Probation Population and RMIS – JTDC Population