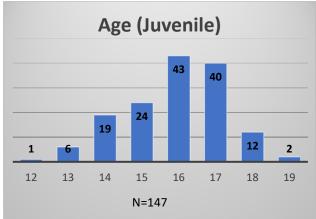

<sup>\*</sup>Age, Gender and Race for Criminal Court population (N=1) is not represented in this report.

Data sources: cFive Supervisor – Probation Population and RMIS – JTDC Population