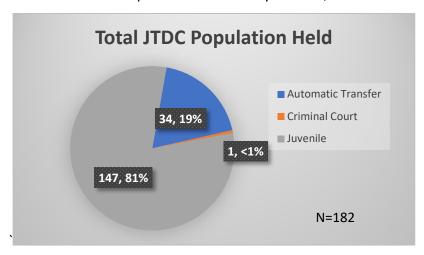

## Daily Data Dashboard – July 13, 2023 Demographics for JTDC Population Thursday Morning Midnight Count

Total # of probation Involved youth1: 1,244

<sup>&</sup>lt;sup>1</sup> Probation Active: Any youth who is pending sentencing with an active social history, has been formally placed on probation or supervision with Cook County Juvenile Probation on the date of the report.

<sup>\*</sup>Age, Gender and Race for Criminal Court population (N=1) is not represented in this report.

Data sources: cFive Supervisor – Probation Population and RMIS – JTDC Population