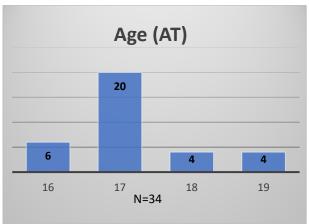

<sup>\*</sup>Age, Gender and Race for Criminal Court population (N=1) is not represented in this report.

Data sources: cFive Supervisor – Probation Population and RMIS – JTDC Population